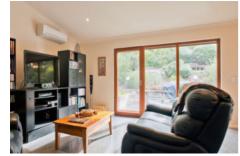

High security is ensured with multi-point locking, and 3-D-adjustable hinges and seals work together to ensure a draft-free fit. Barrier-free threshold available.

## **Specifications**

- Timber frame thickness IV 68mm
- Pronounced joints
- Double glazed with 1x 14-20mm airgap, depending on glass thickness
- Choice of glass combinations
- Komfort+: low VOC spray-painted or stained in the colour of your choice
- Komfortline: primed and paint ready
- German multi-point locking hardware
- Seals to eliminate drafts
- Suited for bushfire areas up to and including BAL-29

## Size:

- Width up to 1300mm
- Height up to 2400mm

WERS energy rating: from a very low 1.8