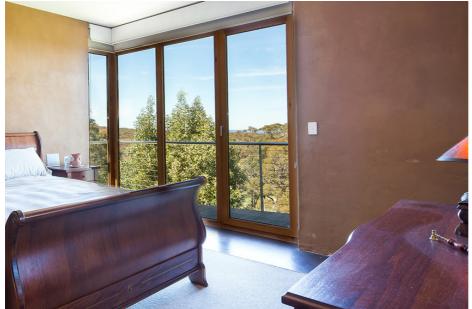

High security is ensured with multi-point locking, and 3-D-adjustable hinges and seals work together to ensure a draft-free fit. Barrier-free threshold available.

## **Specifications**

- Timber frame thickness IV 68mm
- Pronounced joints
- Double glazed with 1x 14-20mm airgap, depending on glass thickness
- Choice of glass combinations
- Komfort+: low VOC spray-painted or stained in the colour of your choice
- Komfortline: primed and paint ready
- German multi-point locking hardware
- Seals to eliminate drafts
- Suited for bushfire areas up to and including BAL-29

## Size:

- Width up to 1300mm
- Height up to 2400mm

WERS energy rating: from a very low 1.8