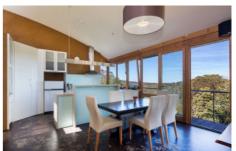

High security is ensured with multi-point locking, and 3-D-adjustable hinges and seals work together to ensure a draft-free fit. Barrier-free threshold available.

## **Specifications**

- Timber frame thickness IV 68mm
- Pronounced joints
- Double glazed with 1x 14-20mm airgap, depending on glass thickness
- Choice of glass combinations
- Komfort+: low VOC spray-painted or stained in the colour of your choice
- Komfortline: primed and paint ready
- German multi-point locking hardware
- Seals to eliminate drafts
- Suited for bushfire areas up to and including BAL-29

## Size:

- Width up to 1300mm
- Height up to 2400mm

WERS energy rating: from a very low 1.8