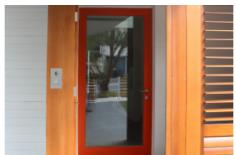

High security is ensured with multi-point locking, and 3-D-adjustable hinges and seals work together to ensure a draft-free fit. Barrier-free threshold available.

## **Specifications**

- Timber frame thickness IV 68mm
- Pronounced joints
- Double glazed with 1x 14-20mm airgap, depending on glass thickness
- Choice of glass combinations
- Komfort+: low VOC spray-painted or stained in the colour of your choice
- Komfortline: primed and paint ready
- German multi-point locking hardware
- Seals to eliminate drafts
- Suited for bushfire areas up to and including BAL-29

## Size:

- Width up to 1300mm
- Height up to 2400mm

WERS energy rating: from a very low 1.8